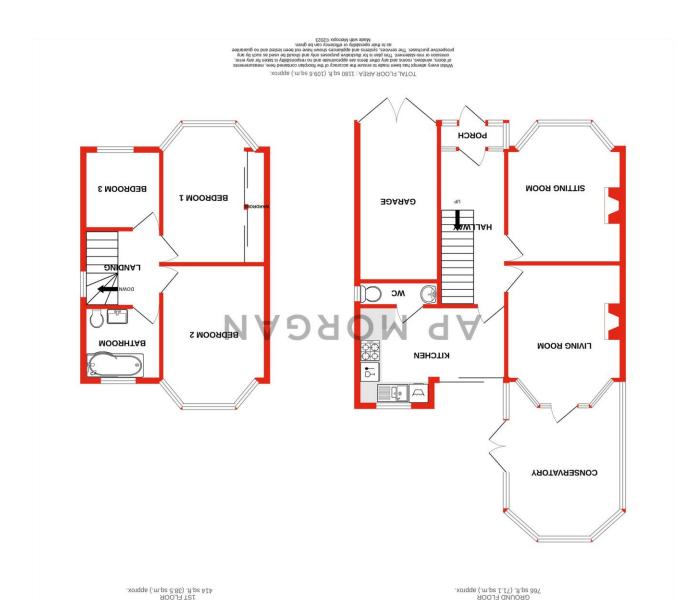

#### **Description:**

This well-presented three-bedroom house provides spacious family accommodation in a highly desirable residential street in Northfield, well-positioned for access to local amenities, train stations, and more. The property is offered with off road parking for multiple vehicles and spacious ground floor accommodation. In brief, the property comprises of the following: welcoming entrance porch and hall opening on to two generously sized reception rooms each with canted bays, large and bright conservatory with patio door leading into the garden, an extended kitchen with integrated appliances including dishwasher, washing machine, oven and gas hob as well as sliding patio door at the rear and a downstairs W.C for added convenience. Following the stairs from the entrance hallway to the first-floor landing, the first floor comprises of two double bedrooms with canted bay windows with the master bedroom benefiting from built in wardrobes, a goodsized single bedroom and a family bathroom with p-shaped bath and overhead shower.

**Details:** 

**Living Room** 14' x 10'10" (4.27m x 3.3m)

**Sitting Room/Dining Room** *13' x 10'10" (3.96m x 3.3m)* 

**Conservatory** 15'1" x 10'2" (4.6m x 3.1m)

**Kitchen** 14'8" x 9'6" (4.47m x 2.9m)

**Bedroom One** 13'9" x 9'11" (4.2m x 3.02m)

**Bedroom Two** 14' x 9'11" (4.27m x 3.02m)

**Bedroom Three** 7'6" x 7'2" (2.29m x 2.18m)

**Bathroom** 7'5" x 7'5" (2.26m x 2.26m)

**W.C** 7'10" x 2'4" (2.4m x 0.7m)

Landing 7'6" x 7'5" (2.29m x 2.26m)

Hallway 14'10" x 6'4" (4.52m x 1.93m)

Garage 14' 7'10" (4.27m)

**EPC Rating:** To be confirmed

**Council Tax Band:** C (tbc by solicitors). **Tenure:** Freehold (tbc by solicitors).

For more information or to arrange a viewing, please call us on 0121 827 6827.