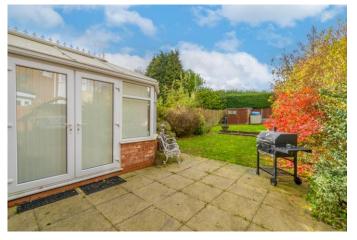

To the front of the property is a driveway large enough to provide off-road parking for multiple cars as well as a raised gravel front garden. A side gate allows access to the rear garden without passage through the property. The rear garden is extensive and south facing, featuring a patio area perfect for outdoor furnishings as well as a large lawn and gravel area running along the rear border with space for a large shed.